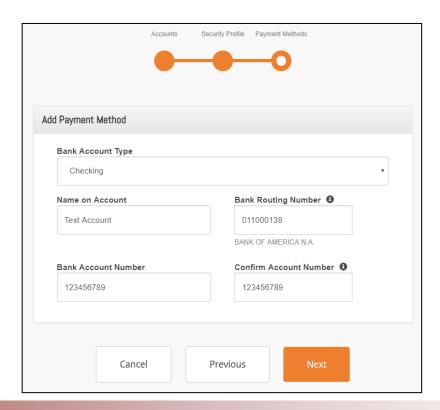

**Step 4:** "Create Username for Payment Portal," "New password," and "Confirm new password." Select two challenge questions and answers *(in case you forget your password)*. Click "Next."

**Step 5:** Select "Bank Account Type," enter "Name on Account," "Bank Routing Number," "Bank Account" and "Bank Account Confirmation" in the appropriate boxes.

Make sure to enter information accurately. Click "Next."