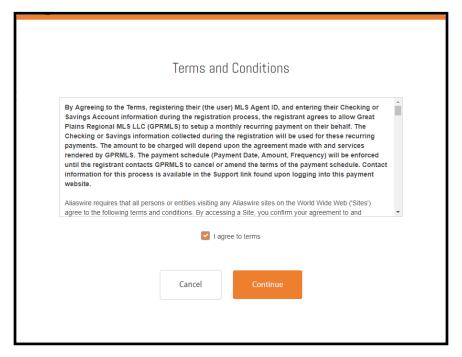

## Step 2: Check "I agree to terms." Click "Continue."

Enter "Account Nickname" (anything... Mary's Payment), "MLS Agent ID #," and "First 2 Characters of Last Name."

Step 3: Enter "First Name," "Last Name," "Email," and "Phone Numbers."