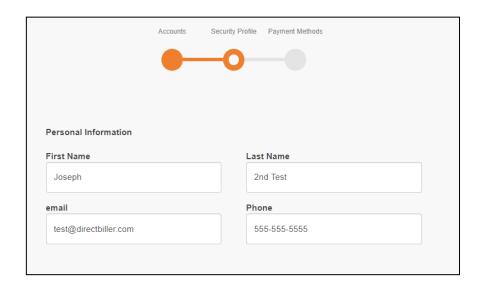

## Step 2: Check "I agree to terms." Click "Continue."

Enter "Account Nickname" (anything... Mary's Payment), "MLS Agent ID #," and "First 2 Characters of Last Name."

Step 3: Enter "First Name," "Last Name," "Email," and "Phone Numbers."