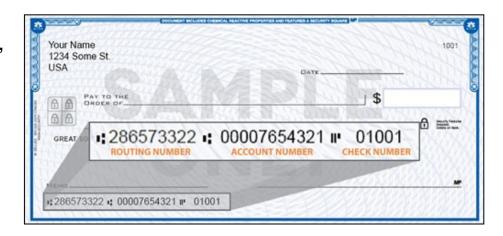

**Step 4:** "Create Username for Payment Portal," "New password," and "Confirm new password." Select two challenge questions and answers *(in case you forget your password)*. Click "Next."

**Step 5:** Select "Bank Account Type," enter "Name on Account," "Bank Routing Number," "Bank Account" and "Bank Account Confirmation" in the appropriate boxes.