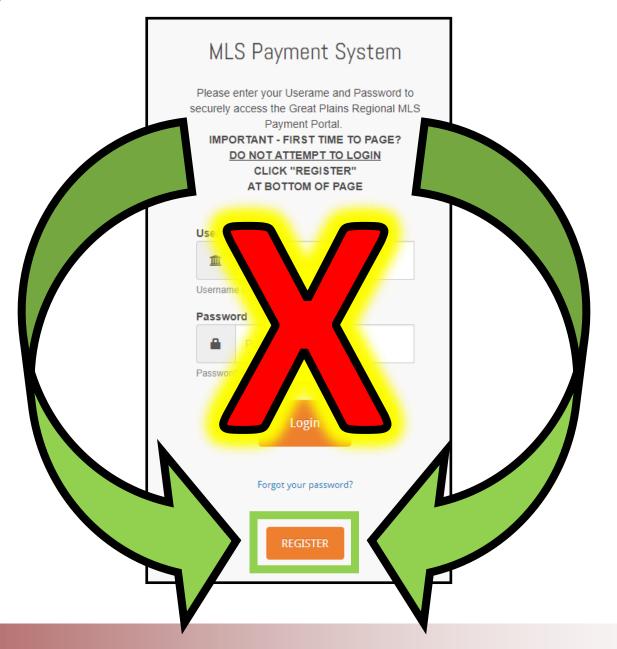

## Register payment account

Click on the "Register Your MLS ID" button located at the bottom of the page. Do not attempt to log in!

Leave all boxes blank!

**Step 1:** Click on the "Register Your MLS ID" button <u>located at the bottom of the page</u>. Do not attempt to log in! Leave all boxes blank!