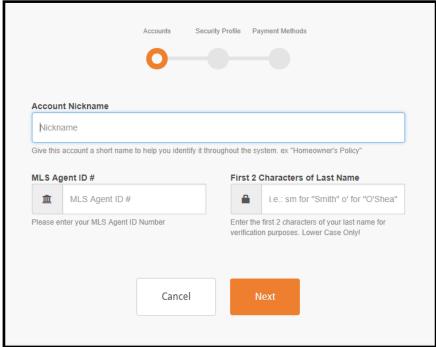

## Step 2: Check "I agree to terms." Click "Continue."

Enter "Account Nickname" (anything... Mary's Payment), "MLS Agent ID #," and "First 2 Characters of Last Name."

Step 3: Enter "First Name," "Last Name," "Email," and "Phone Numbers."