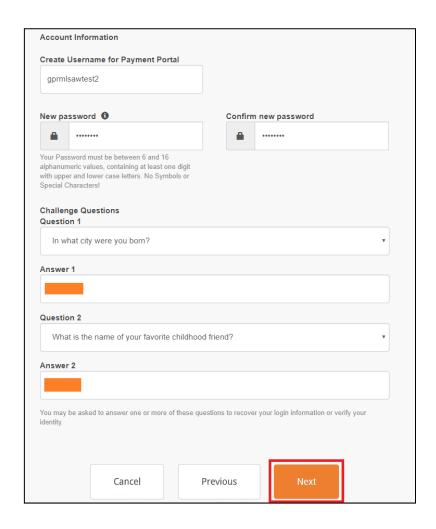

**Step 4:** "Create Username for Payment Portal," "New password," and "Confirm new password." Select two challenge questions and answers *(in case you forget your password)*. Click "Next."

**Step 5:** Select "Bank Account Type," enter "Name on Account," "Bank Routing Number," "Bank Account" and "Bank Account Confirmation" in the appropriate boxes.