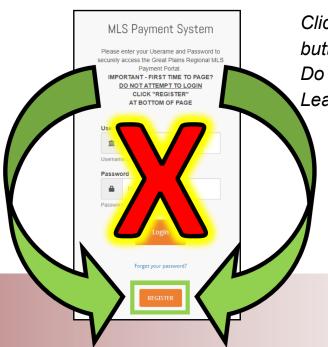

## Register payment account

Click on the "Register Your MLS ID" button located at the bottom of the page. Do not attempt to log in!

Leave all boxes blank!

**Step 1:** Click on the "Register Your MLS ID" button <u>located at the bottom of the page</u>. Do not attempt to log in! Leave all boxes blank!