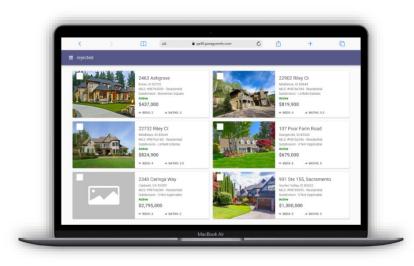

#### • Large Devices

As you migrate from mobile devices to large devices like laptops, desktops, etc. the thumbnail view goes from a single column layout to a 2-column layout. Allowing you to view more listings per page.