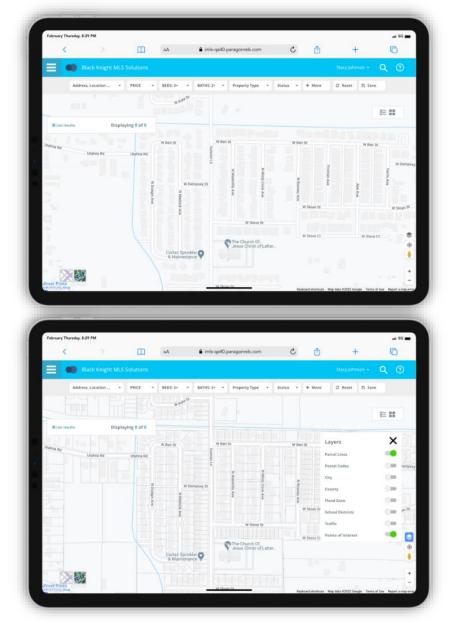

#### • Parcel Lines

Prior to the 5.88 release, when you were to zoom into the map you would first see the default Google parcel lines then the parcels from Black Knight would load. This would lead to multiple

parcels stacked on each other.

Now the default Google parcels have been removed so that you can easily see the Black Knight parcels on the property search.