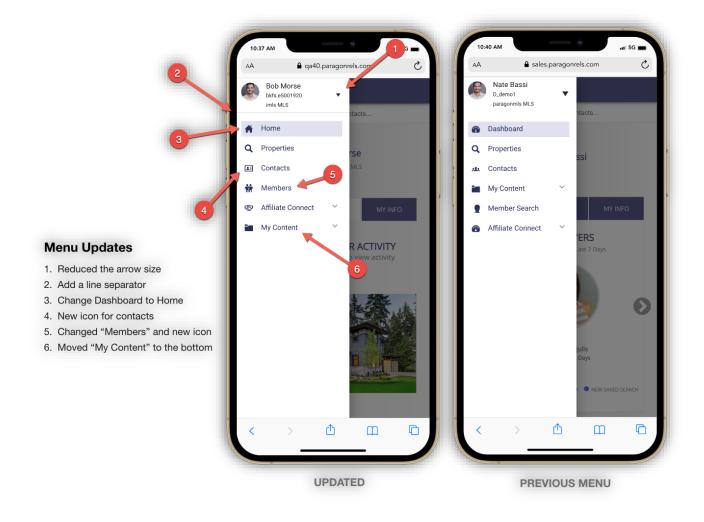

#### • Menu Updates

We start of the 5.88 release notes with some additional menu updates. As we continue to prepare for additional modules, we want to make sure the navigation menu is presented in a fashion that allows you to easily find your content. Below are two screenshots of how the menu looks in 5.87 and the updates we made in 5.88. You will see the changes listed.