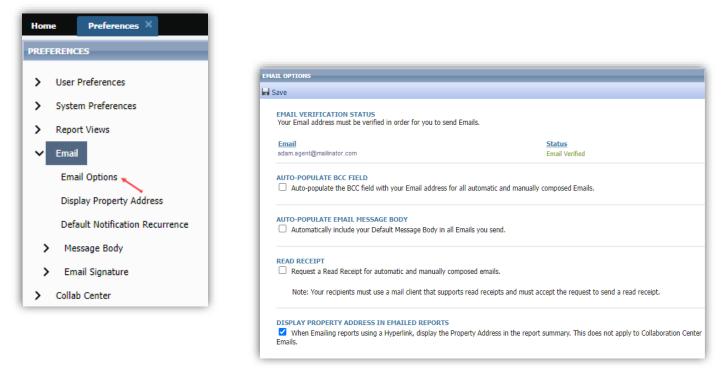

#### • Updated the Preferences for Email Options

The Email Preferences page has been updated to present a cleaner view with more concise wording. The Display Property Address option has also been moved out of its own node and into the Email Options page.