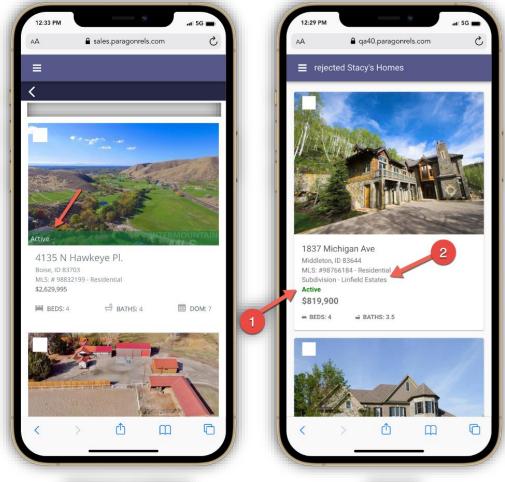

#### • Thumbnail View

The thumbnail view in Paragon Connect is getting an upgrade. This new thumbnail view not only is faster and more responsive than its previous version, but it also has a few other characteristics that set it apart. The fonts are lager and darker in color making it easier to read. The status bar in the previous version has been removed from the photo allowing for the photo to be more visible. We have also carried over the same customizable field allowed to be viewed in the Collaboration Center. This allows you to add one custom field per class in this new thumbnail view. This is especially useful for selling condos where address and photos are identical.

It is important to note that the new thumbnail view can only be found within the "Contact Module" at this time. Additional view updates are being analyzed and developed and we did not want to interrupt your daily business until all these updates are complete.