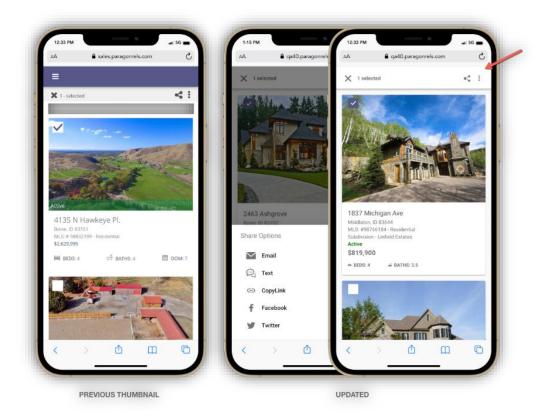

**PREVIOUS THUMBNAIL** 

UPDATED

#### • Contextual Bar

When you check one or more listings a gray contextual bar will open showing you options you can take on those listings. The new thumbnail view's contextual bar opens now at the very top allowing for more viewing area.

The same share options will be available in the new thumbnail view. (Email, text, copy link, etc.) In addition, the ability to add listings to a cart, driving directions, and third-party integrations are also available.