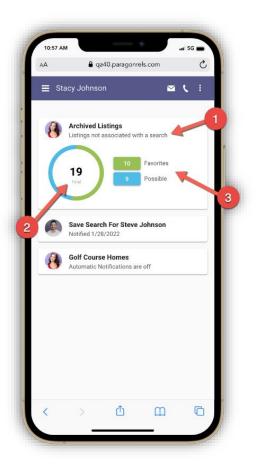

#### • Archive Listings

The buyer activity within the contact manager was recently updated to include a card containing counts from "Archived Listings."

An "Archived Listing" is a listing your buyer marked as a favorite or possible that is not tied to a saved search. This typically is the result from changes to the search criteria or the listing data is updated to the point it no longer matches your saved search.

Since these are still important to your buyers, we have moved them into an "Archived Listing" section. You will now find a card in the buyer activity that shows you total count of archived listings. You will also see a breakdown of the favorite and possible listings.

Note: Undecided and rejected listings are not kept if criteria of the search or listing is updated.